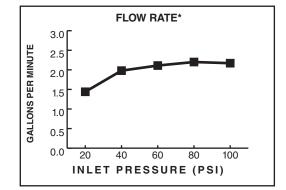

### **GENERAL DESCRIPTION:**

6-3/4" rain showerhead. Brass construction. Drenching rain spray pattern. Includes pressure compensating flow control device. Brass ball joint. Easy clean spray nozzles. 1/2" NPT connection. 2.5gpm/9.5L/min. maximum flow rate.

**Pressure Compensating Flow Control Device:** Provides consistent flow over a wide pressure range.

**Easy Clean Spray Nozzles:** Easily clean lime and calcium buildup. Nozzles will not clog.