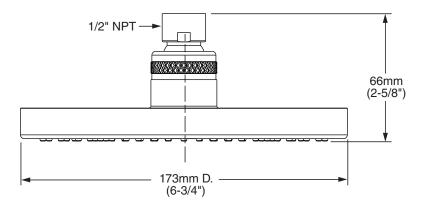

### **GENERAL DESCRIPTION:**

6-3/4" rain showerhead. Brass construction. Drenching rain spray pattern. Includes pressure compensating flow control device. Brass ball joint. Easy clean spray nozzles. 1/2" NPT connection. 2.5gpm/9.5L/min. maximum flow rate.